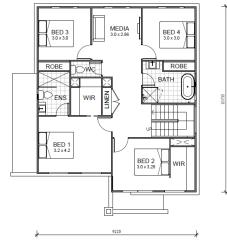

## LOT 13 - \$799,800 HOUSE & LAND PACKAGE

4 🛏 2 😓 2 🛱 LOT SIZE: 418m²

PINNACLE | AT THE HEART OF AUSTRAL

1300 814 848 | PINNACLEAUSTRAL.COM.AU

First Floor