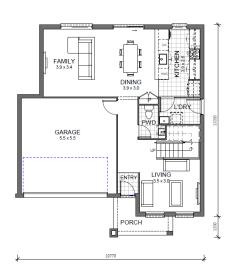

## LOT 13 - \$799,800 HOUSE & LAND PACKAGE

4 🛏 2 😓 2 🛱 LOT SIZE: 418m²

PINNACLE | AT THE HEART OF AUSTRAL

1300 814 848 | PINNACLEAUSTRAL.COM.AU

First Floor

## <sup>4</sup> = <sup>2</sup> = <sup>2</sup> = **\$799,800**

**HOUSE AREA** 

**215m**<sup>2</sup>

Ground Floor